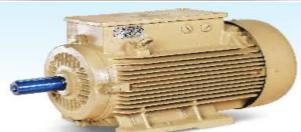

## 2.) Brake Motors and Motors

SIEMENS (B) Bharat Bijlee

We offer both motors and brake motor combined of the following make,

- BBL
- CGL
- SIEMENS

Range: - 0.37KW - 400KW

- Squirrel Cage induction Motor
- Slip-ring Motor
- Brake Motor