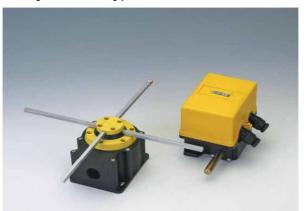

# 7.) Limit Switch

We offer Rotary Geared type and 2-way lever type of Limit Switches

Rotary Geared Type Limit Switch

Two Way Lever Type Limit Switch

Page4 of 6