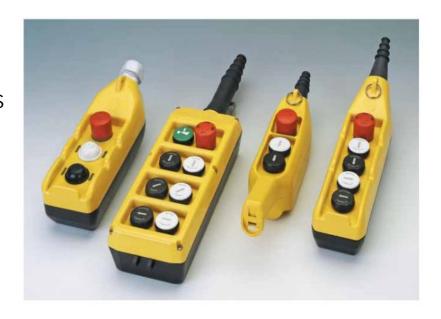

# 6.) Pendent

We offer IP55 and IP65 Single Speed and Double Speed Pendants in Plastic/ABS and MS Enclosure..

### 8.) Radio Remote Control

Radio Remote Control is designed to enable variety of industrial application with variable Range. RRC is used for EOT Cranes, Tower Cranes and other Industrial Machineries