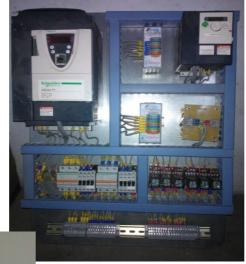

aluminum conductor bar is provided with proven and patented stainless steel contact surface.

Installation of conductor bar system is simple, maintenance is confine to a routine check of collectors.

#### **Features**

- Insulated Conductor Bar are touch proof.
- Quick and easy installation.
- Horizontal / Vertical Installation



## 2.) Brake Motors and Motors

SIEMENS (B) Bharat Bijlee

We offer both motors and brake motor combined of the following make,

- BBL
- CGL
- SIEMENS

Range: - 0.37KW - 400KW

- Squirrel Cage induction Motor
- Slip-ring Motor
- Brake Motor





# 3.) <u>Brakes :</u>



We offer Brakes such as A.C and D.C Disc Brake, Thruster Brake, D.C Electromagnetic Brake

A.C Disc Brake



Hydraulic Thruster Brake







# 4.) Panel Enclosure : IP55 (ERDA GOVT. APPROVED)













# 6.) Pendent

We offer IP55 and IP65 Single Speed and Double Speed Pendants in Plastic/ABS and MS Enclosure..



# 7.) Limit Switch

We offer Rotary Geared type and 2-way lever type of Limit Switches

Rotary Geared Type Limit Switch



Two Way Lever Type Limit Switch



Page4 of 6

### 8.) Radio Remote Control



Radio Remote Control is designed to enable variety of industrial application with variable Range. RRC is used for EOT Cranes, Tower Cranes and other Industrial Machineries



# 9.) Master Controller

Body Material: : Sheet Steel / Alluminium Die Cast

Protection Degree: : IP44 / IP 54, confirming to IS-13947 (Part-1) 1993

Mounting Position: : Horizontal/Vertical

Contact Material : Silver Cadmium

Rated Voltage Insulation: : 500 V A.C.

Thermal Test Current :10 Amps.