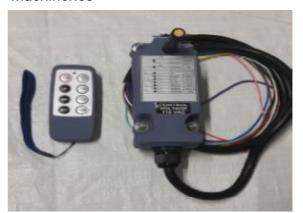

### 8.) Radio Remote Control

Radio Remote Control is designed to enable variety of industrial application with variable Range. RRC is used for EOT Cranes, Tower Cranes and other Industrial Machineries