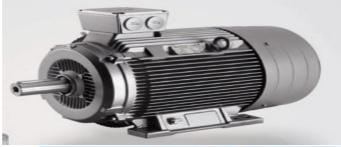

## 2.) Brake Motors and Motors

SIEMENS (B) Bharat Bijlee

We offer both motors and brake motor combined of the following make,

- BBL
- CGL
- SIEMENS

Range: - 0.37KW - 400KW

- Squirrel Cage induction Motor
- Slip-ring Motor
- Brake Motor