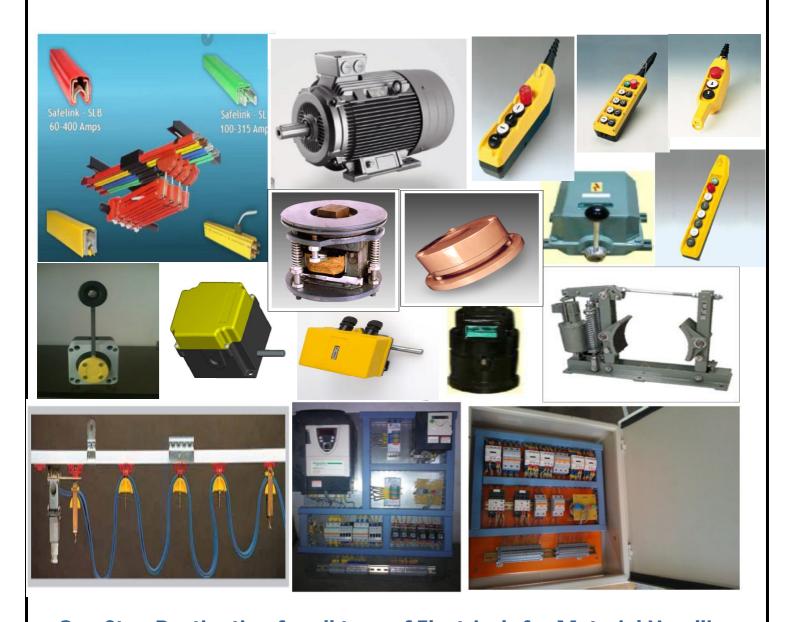

#### 1.) DSL (Shrouded Bus Bar System)

Insulated Conductor Bar systems are used for Power Transmission. Bar provide a safe and economical power for track guided mobile machinery.

The application of this system is Travelling Cranes, Container traffic and special application used for high energy consumption under difficult condition. The conductor material is Copper (500Amps, 800Amps, 1000Amps) aluminum (500Amps, 800Amps, 1000Amps). The aluminum conductor bar is provided with proven and patented stainless steel contact surface.

Installation of conductor bar system is simple, maintenance is confine to a routine check of collectors.

#### **Features**

- Insulated Conductor Bar are touch proof.
- Quick and easy installation.
- Horizontal / Vertical Installation