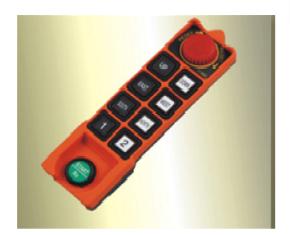

# 6.) Pendent

We offer IP55 and IP65 Single Speed and Double Speed Pendants in Plastic/ABS and MS Enclosure..