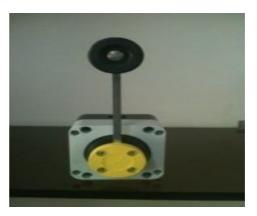

# 7.) Limit Switch

We offer Rotary Geared type and 2-way lever type of Limit Switches

Rotary Geared Type Limit Switch

Two Way Lever Type Limit Switch

Page4 of 6