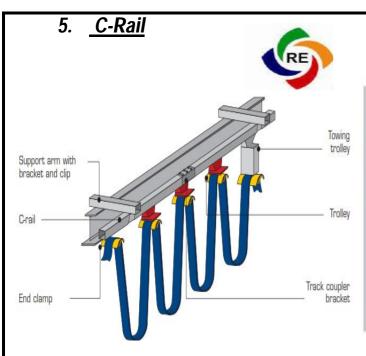

num conductor bar is provided with proven and patented stainless steel contact surface.

Installation of conductor bar system is simple, maintenance is confine to a routine check of collectors.

#### **Features**

- Insulated Conductor Bar are touch proof.
- Quick and easy installation.
- Horizontal / Vertical Installation



## 2.) Brake Motors and Motors

SIEMENS (B) Bharat Bijlee

We offer both motors and brake motor combined of the following make,

- BBL
- CGL
- SIEMENS

Range: - 0.37KW - 400KW

- Squirrel Cage induction Motor
- Slip-ring Motor
- Brake Motor





# 3.) <u>Brakes :</u>



We offer Brakes such as A.C and D.C Disc Brake, Thruster Brake, D.C Electromagnetic Brake

A.C Disc Brake



Hydraulic Thruster Brake







# 4.) Panel Enclosure : IP55 (ERDA GOVT. APPROVED)













# 6.) Pendent

We offer IP55 and IP65 Single Speed and Double Speed Pendants in Plastic/ABS and MS Enclosure..



# 7.) Limit Switch

We offer Rotary Geared type and 2-way lever type of Limit Switches

Rotary Geared Type Limit Switch



Two Way Lever Type Limit Switch



Page4 of 6

### 8.) Radio Remote Control



Radio Remote Control is designed to enable variety of industrial application with variable Range. RRC is used for EOT Cranes, Tower Cranes and other Industrial Machineries



# 9.) Master Controller

Body Material: : Sheet Steel / Alluminium Die Cast

Protection Degree: : IP44 / IP 54, confirming to IS-13947 (Part-1) 1993

Mounting Position: : Horizontal/Vertical

Contact Material : Silver Cadmium

Rated Voltage Insulation: : 500 V A.C.

Thermal Test Current :10 Amps.

Cable