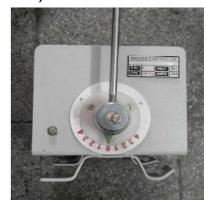

# 9.) Master Controller

Body Material: : Sheet Steel / Alluminium Die Cast

Protection Degree: : IP44 / IP 54, confirming to IS-13947 (Part-1) 1993

Mounting Position: : Horizontal/Vertical

Contact Material : Silver Cadmium

Rated Voltage Insulation: : 500 V A.C.

Thermal Test Current :10 Amps.

Cable Entries :2X 20 O 2 x 26 O standard Conduit

Frequency of operation : 1000 Switching per Hour
Contact Material : Single / Double Break

No. of Contacts : 24 Maximum

No. of Steps : 7-0-7 Maximum

Optional : Spring Return / Deadman's handle arrangment