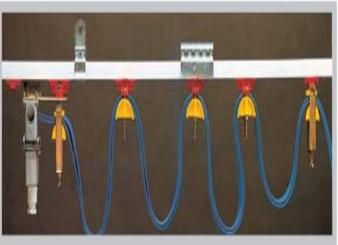

#### 1.) DSL (Shrouded Bus Bar System)

Insulated Conductor Bar systems are used for Power Transmission. Bar provide a safe and economical power for track guided mobile machinery.

The application of this system is Travelling Cranes, Container traffic and special application used for high energy consumption under difficult condition. The conductor material is Copper (500Amps, 800Amps, 1000Amps) aluminum (500Amps, 800Amps, 1000Amps). The aluminum conductor bar is provided with proven and patented stainless steel contact surface.

Installation of conductor bar system is simple, maintenance is confine to a routine check of collectors.

#### **Features**

- Insulated Conductor Bar are touch proof.
- Quick and easy installation.
- Horizontal / Vertical Installation